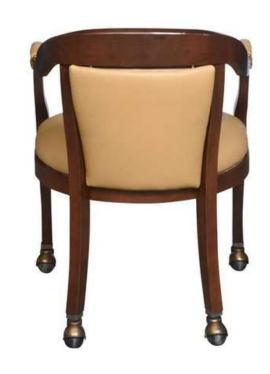

## KENNEDY CLUB WIDE CHAIR

Introducing the Kennedy Club Wide chair by Eustis Chair, the enhanced version of our beloved Kennedy chair, a favorite among country clubs and banquet halls. We've taken the classic Bank of England-style Kennedy chair and expanded the seat by 2 inches, offering unparalleled comfort and accommodation. Featuring our proprietary Eustis Joint® technology, this chair promises durability and stability. For added convenience, casters can be included. The Kennedy Club Wide chair is built to last and is backed by our 20-year warranty.

Stacking Option: No

Hardwood Species: Any species

available **Arms:** With

Seat: Upholstered (C.O.M. 1.5 yards per

chair'

Warranty: 20 years

Construction: Eustis Joint

**Available Chair Widths:** Standard Width, Wide, or Narrow (10-60)