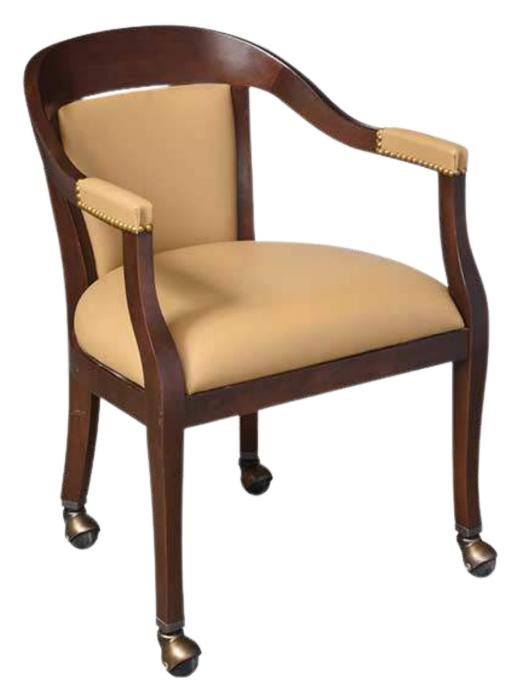

## KENNEDY CLUB WIDE CHAIR

Introducing the Kennedy Club Wide chair by Eustis Chair, the enhanced version of our beloved Kennedy chair, a favorite among country clubs and banquet halls. We've taken the classic Bank of England-style Kennedy chair and expanded the seat by 2 inches, offering unparalleled comfort and accommodation. Featuring our proprietary Eustis Joint® technology, this chair promises durability and stability. For added convenience, casters can be included. The Kennedy Club Wide chair is built to last and is backed by our 20-year warranty.

Stacking Option: No

Hardwood Species: Any species

available **Arms:** With

Seat: Upholstered (C.O.M. 1.5 yards per

chair'

Warranty: 20 years

Construction: Eustis Joint

**Available Chair Widths:** Standard Width, Wide, or Narrow (10-60)