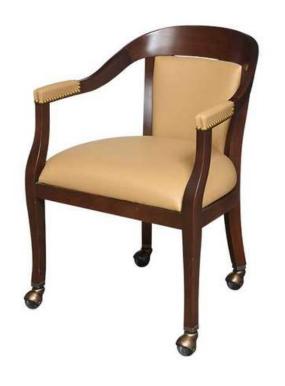

## KENNEDY CLUB WIDE CHAIR

Introducing the Kennedy Club Wide chair by Eustis Chair, the enhanced version of our beloved Kennedy chair, a favorite among country clubs and banquet halls. We've taken the classic Bank of England-style Kennedy chair and expanded the seat by 2 inches, offering unparalleled comfort and accommodation. Featuring our proprietary Eustis Joint® technology, this chair promises durability and stability. For added convenience, casters can be included. The Kennedy Club Wide chair is built to last and is backed by our 20-year warranty.

Stacking Option: No

Hardwood Species: Any species

available **Arms:** With

Seat: Upholstered (C.O.M. 1.5 yards per

chair'

Warranty: 20 years

Construction: Eustis Joint

**Available Chair Widths:** Standard Width, Wide, or Narrow (10-60)