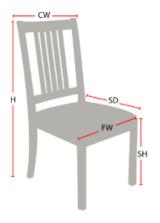

EDY CLUB WIDE CHAIR

Introducing the Kennedy Club Wide chair by Eustis Chair, the enhanced version of our beloved Kennedy chair, a favorite among country clubs and banquet halls. We've taken the classic Bank of England-style Kennedy chair and expanded the seat by 2 inches, offering unparalleled comfort and accommodation. Featuring our proprietary Eustis Joint® technology, this chair promises durability and stability. For added convenience, casters can be included. The Kennedy Club Wide chair is built to last and is backed by our 20-year warranty.

Stacking Option: No

Hardwood Species: Any species

available **Arms:** With

Seat: Upholstered (C.O.M. 1.5 yards per

chair'

Warranty: 20 years

Construction: Eustis Joint

**Available Chair Widths:** Standard Width, Wide, or Narrow (10-60)





| 31" |
|-----|
| 23" |
| 18" |
| 18" |
| 20" |
|     |