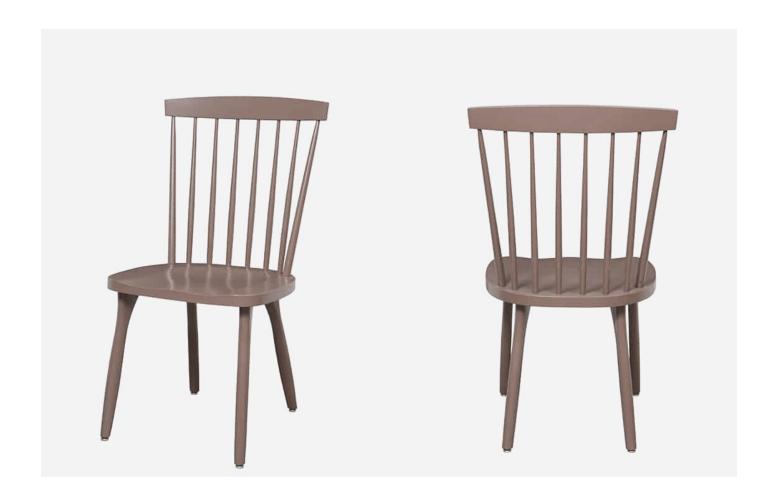

## CATAUMET CHAIR

The Cataumet chair, by Eustis Chair, is our version of a classic Windsor chair. The elegant and comfortable Cataumet chair is engineered with 16 concealed steel rods embedded in Epoxy. It comes with our unmatched 20 year warranty against joint failure,