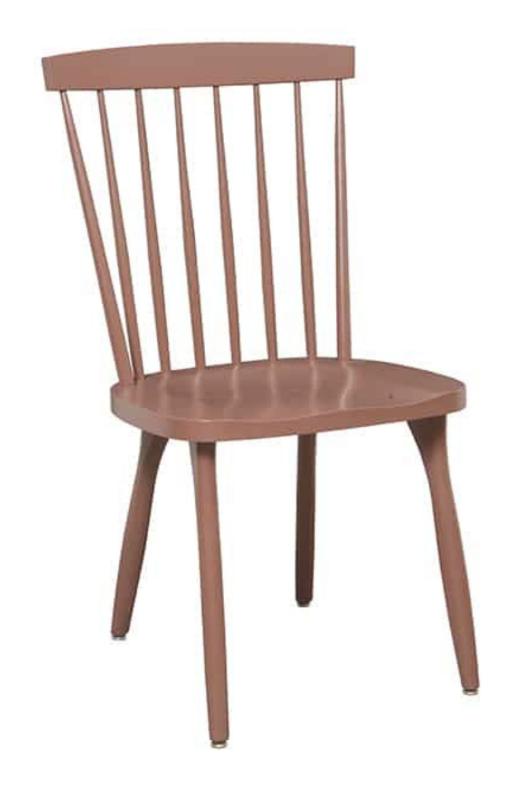

## CATAUMET CHAIR

The Cataumet chair, by Eustis Chair, is our version of a classic Windsor chair. The elegant and comfortable Cataumet chair is engineered with 16 concealed steel rods embedded in Epoxy. It comes with our unmatched 20 year warranty against joint failure,