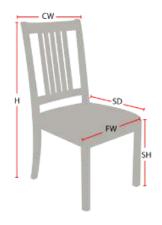

## **Chair Dimensions**

| Height (H):          | 38" |
|----------------------|-----|
| Chair Width (CW):    | 20" |
| Seat Depth (SD):     | 16" |
| Sitting Height (SH): | 18" |
| Front Width (FW):    | 20" |
|                      |     |