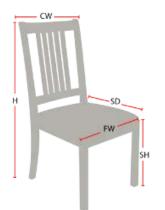

## **Chair Dimensions**

| Height (H):          | 40"   |
|----------------------|-------|
| Chair Width (CW):    | 19"   |
| Seat Depth (SD):     | 18"   |
| Sitting Height (SH): | 18.5" |
| Front Width (FW):    | 18"   |