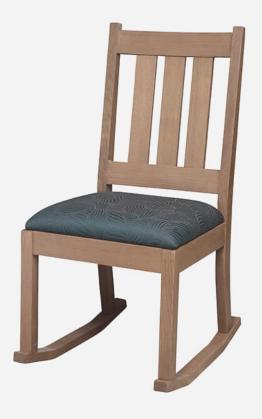

The Widener Chair is the only traditional sled chair in the Eustis Chair line. The Widener's sled feature creates unmatched comfort as well as stability for the user. The sled chair design allows the user to better lean forwards or backwards. The Widener is typically used as library chairs, church chairs, and spiritual chairs.

## **Chair Dimensions**

| Height (H):          | 40"   |
|----------------------|-------|
| Chair Width (CW):    | 19"   |
| Seat Depth (SD):     | 18"   |
| Sitting Height (SH): | 18.5" |
| Front Width (FW):    | 18"   |