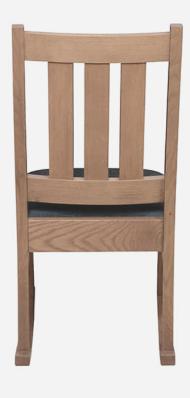

The Widener Chair is the only traditional sled chair in the Eustis Chair line. The Widener's sled feature creates unmatched comfort as well as stability for the user. The sled chair design allows the user to better lean forwards or backwards. The Widener is typically used as library chairs, church chairs, and spiritual chairs.

## **Chair Dimensions**

| Height (H):          | 40"   |
|----------------------|-------|
| Chair Width (CW):    | 19"   |
| Seat Depth (SD):     | 18"   |
| Sitting Height (SH): | 18.5" |
| Front Width (FW):    | 18"   |