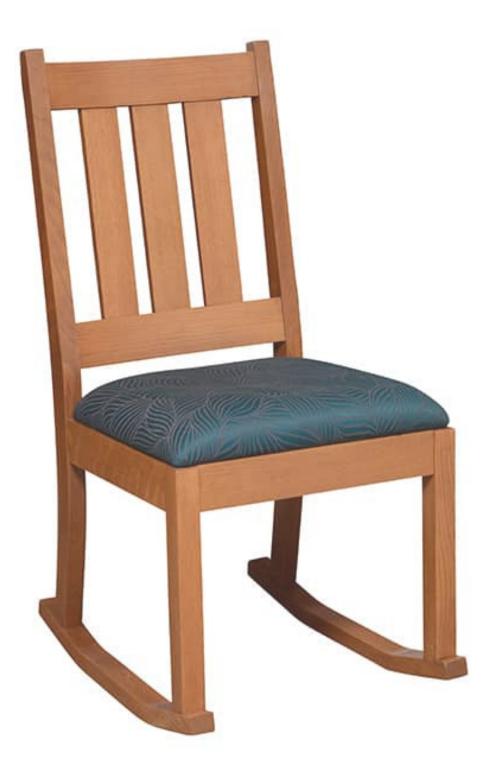

The Widener Chair is the only traditional sled chair in the Eustis Chair line. The Widener's sled feature creates unmatched comfort as well as stability for the user. The sled chair design allows the user to better lean forwards or backwards. The Widener is typically used as library chairs, church chairs, and spiritual chairs.

## **Chair Dimensions**

| Height (H):          | 40"   |
|----------------------|-------|
| Chair Width (CW):    | 19"   |
| Seat Depth (SD):     | 18"   |
| Sitting Height (SH): | 18.5" |
| Front Width (FW):    | 18"   |