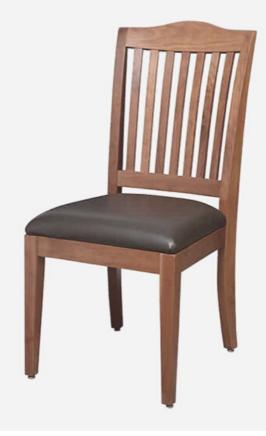

The Simmons chair is as comfortable as it is distinctive. Complete with our Eustis Joint®, the Simmons is extremely durable and perfect for any banquet or educational institution. Our Simmons chair is so popular that we also created a Simmons barstool.