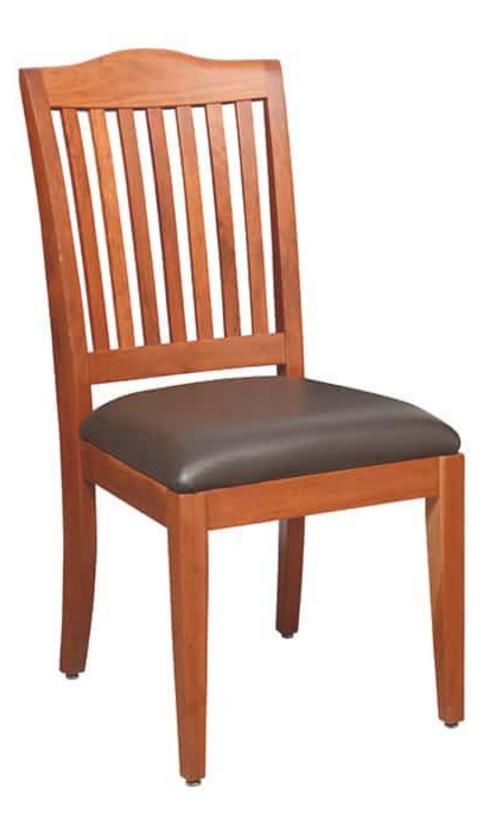

The Simmons chair is as comfortable as it is distinctive. Complete with our Eustis Joint®, the Simmons is extremely durable and perfect for any banquet or educational institution. Our Simmons chair is so popular that we also created a Simmons barstool.