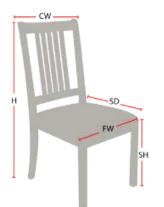

## Chair Dimensions

| Height (H):          | 40" |
|----------------------|-----|
| Chair Width (CW):    | 19" |
| Seat Depth (SD):     | 18" |
| Sitting Height (SH): | 18" |
| Front Width (FW):    | 18" |