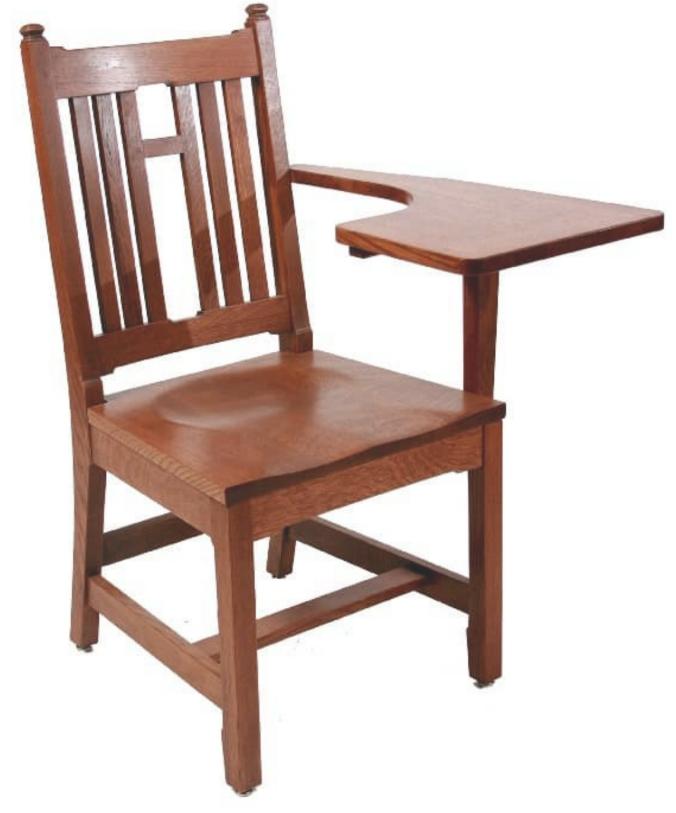

## CROSS CAMPUS TABLET CHAIR

The Cross Campus Tablet Chair by Eustis Chair is a hardwood chair with a traditional, Neo-Gothic design. This chair has unmatched durability which is perfect for any high use space, including use as classroom chairs and library chairs. This hardwood tablet chair is both durable and functional for students. It is one of Eustis Chair's most unique designs. Stacking Option: No
Hardwood Species: Beech, Ash,
Cherry, Red Oak, Maple, White Oak
Arms: Without
Seat: Wooden or Upholstered (C.O.M. 1/2 yards per chair)
Warranty: 10 years
Construction: Mortise and Tenon
Available Chair Widths: Standard
Width, Wide, or Narrow (10-60)