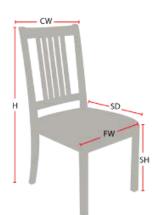

## **Chair Dimensions**

| Height (H):          | 39" |
|----------------------|-----|
| Chair Width (CW):    | 24" |
| Seat Depth (SD):     | 28" |
| Sitting Height (SH): | 18" |
| Front Width (FW):    | 19" |