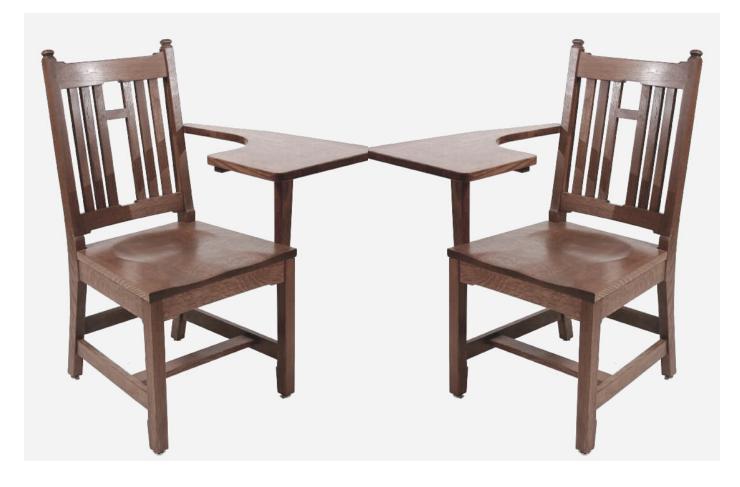

## CROSS CAMPUS TABLET CHAIR

The Cross Campus Tablet Chair by Eustis Chair is a hardwood chair with a traditional, Neo-Gothic design. This chair has unmatched durability which is perfect for any high use space, including use as classroom chairs and library chairs. This hardwood tablet chair is both durable and functional for students. It is one of Eustis Chair's most unique designs. Stacking Option: No
Hardwood Species: Beech, Ash,
Cherry, Red Oak, Maple, White Oak
Arms: Without
Seat: Wooden or Upholstered (C.O.M. 1/2 yards per chair)
Warranty: 10 years
Construction: Mortise and Tenon
Available Chair Widths: Standard
Width, Wide, or Narrow (10-60)